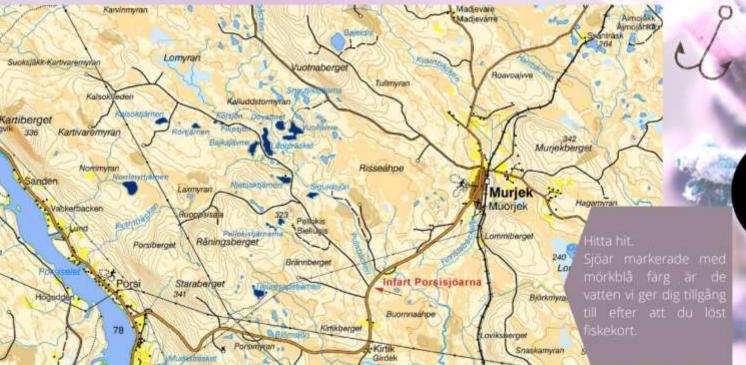

# **VÅRA FISKEVATTEN**

Fiskplantering sker varje höst när isen har börjat lägga sig och snön börjat falla. Du finner mer information om våra drygt tio fina fiskevatten på hemsidan.

Endast fiske med ett handr dskap/person åt gången är tillåtet. Flytring får användas endast i Pajkajaur. Minsta nått för laxöring och röding är 30 cm - släp a tillbaka övrigt.. Max 2 ädelfiskar per dygn och fiskare.