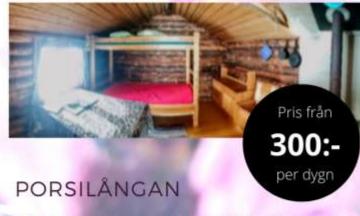

## KOJSJÖN

För det mindre sällskapet finns boende med våningssäng vid Kojsjön. Vedkamin och gasolkök. Utedass i nära anslutning. Tillgänglig för rullstol.

Vår större stuga vid Längträsk bjuder plats för 12 personer med sex våningssängar å 120 cm bredd. Vedkamin för uppvärmning samt gasolkök till matlagning. Bastu och utedass i nära anslutning. Tillgänglig för rullstol.